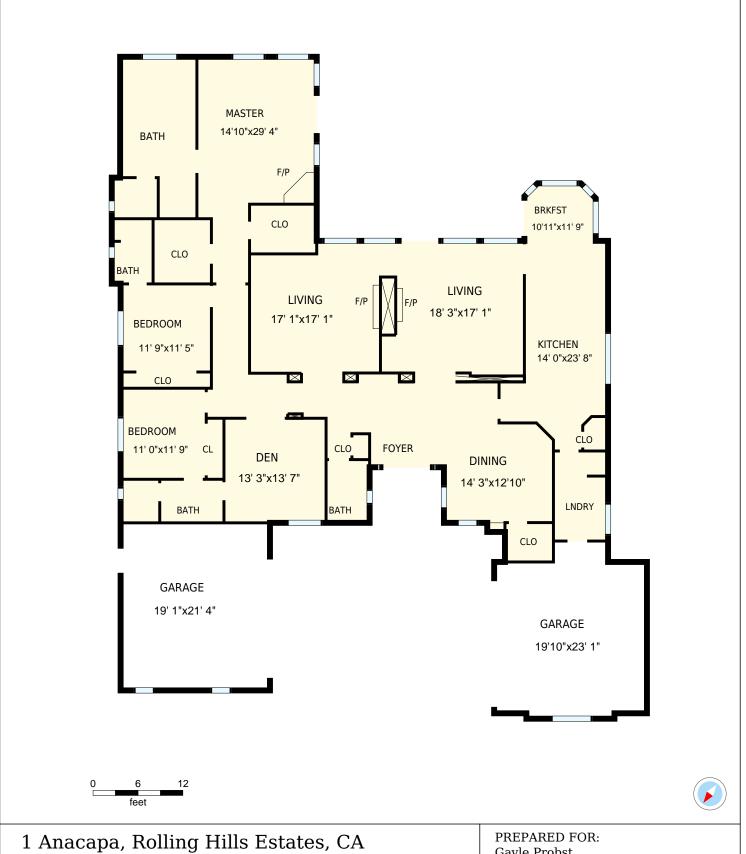

## 1 Anacapa, Rolling Hills Estates, CA

Total Exterior Area Above Grade 3258 sq. ft.

**Main floor** Exterior Area 3258 sq. ft.

| 1 Anacapa, Rolling Hills Estates, CA<br>Main floor                                                                                                                                                                                   |                              | PREPARED FOR: Gayle Probst BRE# 01137236 Re/Max Estate Properties |                           |
|--------------------------------------------------------------------------------------------------------------------------------------------------------------------------------------------------------------------------------------|------------------------------|-------------------------------------------------------------------|---------------------------|
| Interior Area<br>Exterior Area                                                                                                                                                                                                       | 3113 sq. ft.<br>3258 sq. ft. | Included Area                                                     | PREPARED ON:<br>May, 2017 |
| All room dimensions and floor areas must be considered approximate and are subject to independent verification. For method of measurement please see <a href="https://youriguide.com/measure/">https://youriguide.com/measure/</a> . |                              |                                                                   |                           |