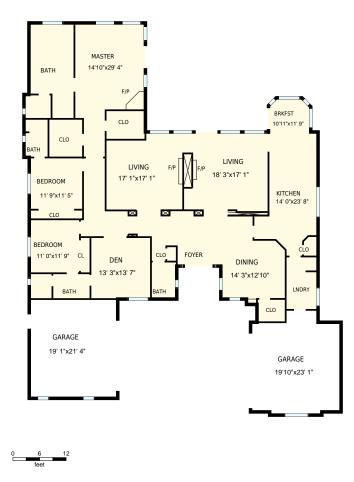

## 1 Anacapa, Rolling Hills Estates, CA

Total Exterior Area Above Grade 3258 sq. ft.

**Main floor** Exterior Area 3258 sq. ft.

| 1 Anacapa, Rolling Hills Estates, CA<br>Main floor                                                                                                                                                                                   |                              | PREPARED FOR: Gayle Probst BRE# 01137236 Re/Max Estate Properties |                           |
|--------------------------------------------------------------------------------------------------------------------------------------------------------------------------------------------------------------------------------------|------------------------------|-------------------------------------------------------------------|---------------------------|
| Interior Area<br>Exterior Area                                                                                                                                                                                                       | 3113 sq. ft.<br>3258 sq. ft. | Included Area                                                     | PREPARED ON:<br>May, 2017 |
| All room dimensions and floor areas must be considered approximate and are subject to independent verification. For method of measurement please see <a href="https://youriguide.com/measure/">https://youriguide.com/measure/</a> . |                              |                                                                   |                           |